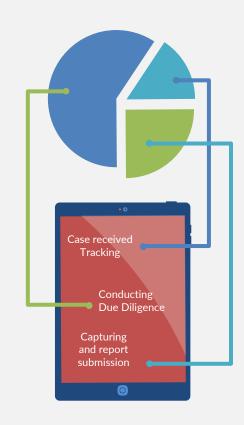

### **BACK OFFICE INTEGRATION**

Complete Backoffice Integration on tech platform for real-time flow of information including verifier and client interaction

### FIELD LEVEL TECH INTEGRATION CLIENT LEVEL TECH INTEGRATION

All field activities to be received and submitted back from mobile application with Geo tagging. Provides secured and Easy access. Hassle-free reporting and real-time reporting with interactive dashboards to client representative.