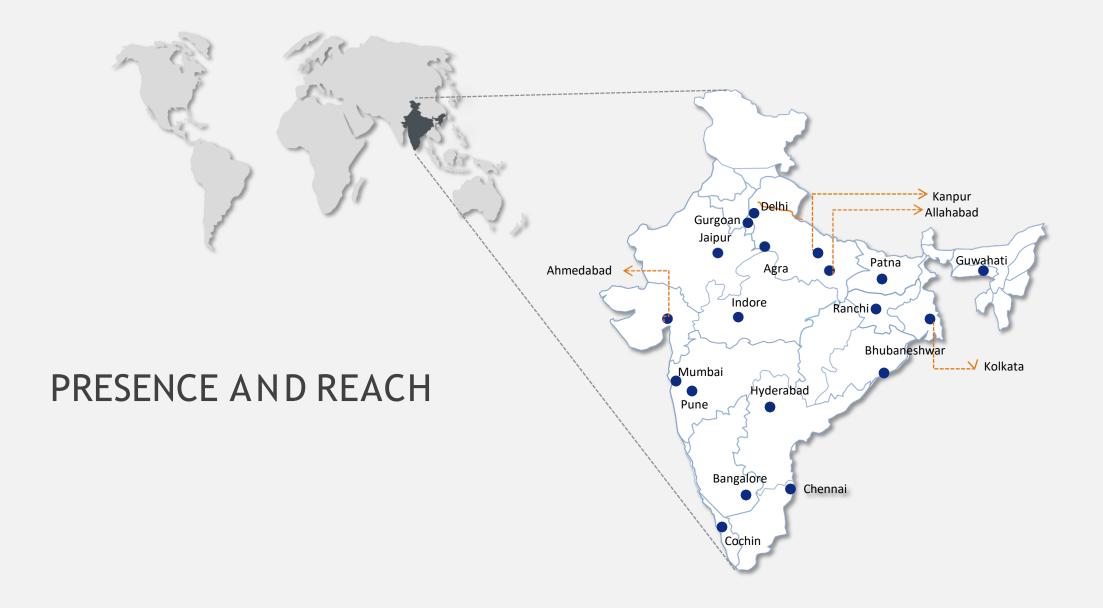

### Past Experience

2

3

1111111111111

- Completed more than 4 lakhs + verifications and still continuing
- We are covering all Major Cat "A" cities in India with our PAN India Reach for PD / LIP Portfolio.
- RCU and FI support to our BFSI clients in Northern India covering 09 states

### Locations of Operations under DDA Portfolio

- Uttar Pradesh, Uttaranchal, Punjab, Haryana, Goa, Maharashtra, Madhya Pradesh, Rajasthan, Complete Delhi NCR
- 200+ Field Verifier to support verifications